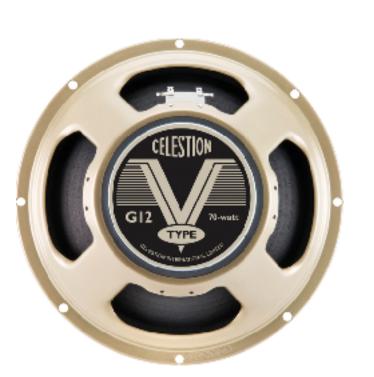

### **General Specifications**

| Nominal diameter        | 12", 305mm            |
|-------------------------|-----------------------|
| Power rating            | 70Wrms                |
| Nominal impedance       | Available 8 or 16     |
| Sensitivity             | 98dB                  |
| Chassis type            | Pressed steel         |
| Voice coil diameter     | 1.75", 44.5mm         |
| Voice coil material     | Round copper          |
| Magnet type             | Ceramic               |
| Magnet weight           | 31oz, 0.88Kg          |
| Frequency range         | 70-5000 Hz            |
| Resonance frequency, Fs | 75Hz                  |
| DC resistance, Re       | Available 7.3 or 12.9 |

### **Mounting Information**

| Cut-out diameter          | 11.1", 283mm   |
|---------------------------|----------------|
| Diameter                  | 12.2", 309mm   |
| Magnet structure diameter | 5.3", 134mm    |
| Mounting slot dimensions  | 0.31", 7.9mm Ø |
| Mounting slot PCD         | 11.7", 297mm   |
| Number of mounting slots  | 8              |
| Overall depth             | 4.84", 123mm   |
| Unit weight               | 7.2lb, 3.3kg   |
|                           |                |