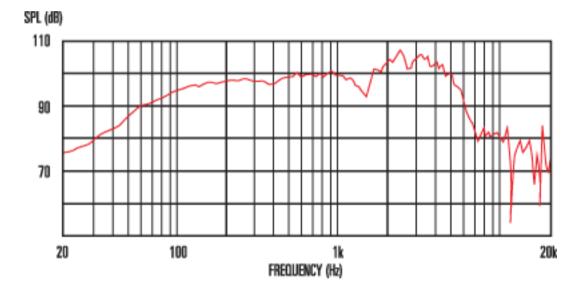

# Classic

# V-Type







Combining decades of experience with advanced measurement and analysis, the V-Type has been built using a carefully balanced 'recipe' of old and new design techniques. It produces a heady, exciting modern vintage sound that just makes you want to keep on playing: a guitar speaker that delivers authentic Celestion tone whatever your style. The V-type is a sweet sounding speaker with a superbly balanced tonal signature that imparts a vintage musicality to your tone. Clean sounds are true across the lows, mids and highs, with just enough upper-mid chime and HF sparkle to add clarity and definition. Crank it up for a sizzling overdrive and raw rock tones, with plenty of mid-band warmth to give body and substance to lead note playing

#### 8 **Frequency Response**



### **General Specifications**

| Nominal diameter        | 12", 305mm            |
|-------------------------|-----------------------|
| Power rating            | 70Wrms                |
| Nominal impedance       | Available 8 or 16     |
| Sensitivity             | 98dB                  |
| Chassis type            | Pressed steel         |
| Voice coil diameter     | 1.75", 44.5mm         |
| Voice coil material     | Round copper          |
| Magnet type             | Ceramic               |
| Magnet weight           | 31oz, 0.88Kg          |
| Frequency range         | 70-5000 Hz            |
| Resonance frequency, Fs | 75Hz                  |
| DC resistance, Re       | Available 7.3 or 12.9 |

### **Mounting Information**

| Cut-out diameter          | 11.1", 283mm   |
|-----------