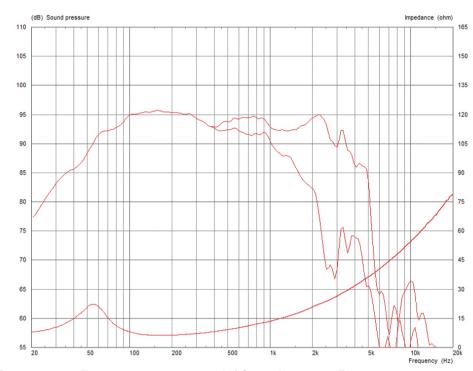

### Frequency Response and Impedance Curves

Topmost curve: Frequency response on axis | Secondary curve: Frequency response at 45° off axis

Power rating: Tested for two hours using a continuous, band-limited pink noise signal as per AES standard. Power calculated on minimum impedance. Loudspeaker tested in free air.

Continuous power rating: Defined as 3dB greater than the AES rating.

Parameters: Measured after unit subjected to pre-conditioning signal.

Xmax: Hvc-Hg/2