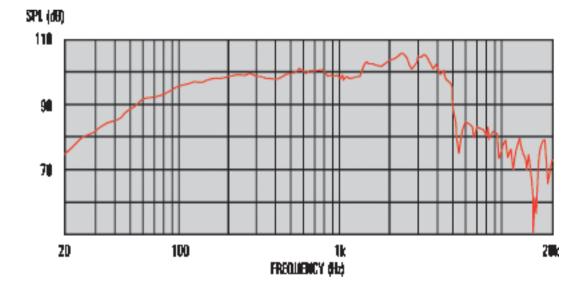

le and chime, which turns into an exciting growl when overdriven, often compressing when pushed hard. Inspired by our favourite modern American tones, the A-Type is a different kind of guitar speaker from Celestion. Of course, it still has the musical and revealing three- dimensional quality that is the heart and soul of a Celestion guitar speaker, however it features a more laid-back midrange which reveals body and complexity in the upper register, accompanied by full and rounded low frequencies. The A-Type conveys a fluid, even performance with an increased headroom threshold that allows your amp's tone to shine through. Clean players will love the smooth articulation; for rockers the brooding, powerful low end threatens thunder that's only a heavy riff away!

#### 8 Frequency Response



## **General Specifications**

| Nominal diameter        | 12",305mm     |
|-------------------------|---------------|
| Power rating            | 50W           |
| Nominal impedance       | 8             |
| Sensitivity             | 98dB          |
| Chassis type            | Pressed steel |
| Voice coil diameter     | 1.75",44.5mm  |
| Voice coil material     | Round copper  |
| Magnet type             | Ceramic       |
| Magnet weight           | 35oz,0.99kg   |
| Frequency range         | 75-5000Hz     |
| Resonance frequency, Fs | 75Hz          |
| DC resistance, Re       | 6.2           |
|                         |               |

### **Mounting Information**

| Cut-out diameter          | 11.1",283mm |
|---------------------------|-------------|
| Diameter                  | 12